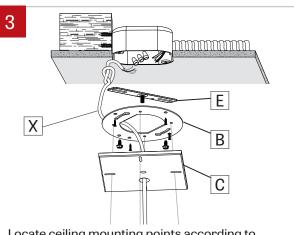

## NOTE: Wire dimming conductors as Class 1

Locate ceiling mounting points according to supplied client drawing. Pass the power cord through the canopy, make a knot in the power cord (X) and then connect it to the ceiling power feed. Install the junction box cross bar (E), cable holder plate (B) and canopy (C).