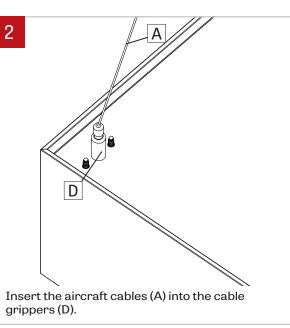

## NOTE: Wire dimming conductors as Class 1

Locate ceiling mounting points according to supplied client drawing. Pass the power cord through the canopy, make a knot in the power cord (X) and then connect it to the ceiling power feed. Install the junction box cross bar (E), cable holder plate (B) and canopy (C).