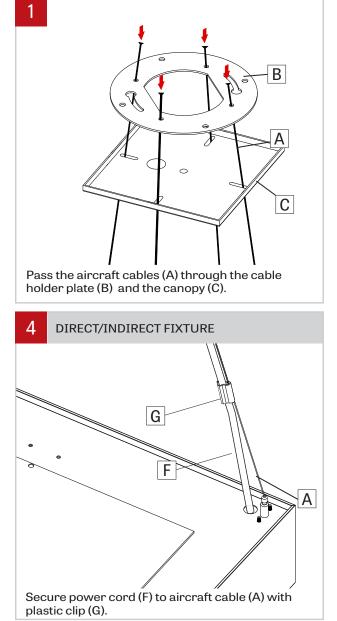

## NOTE: Wire dimming conductors as Class 1

Locate ceiling mounting points according to supplied client drawing. Pass the power cord through the canopy, make a knot in the power cord (X) and then connect it to the ceiling power feed. Install the junction box cross bar (E), cable holder plate (B) and canopy (C).